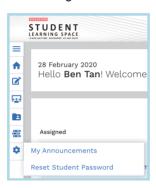

As a teacher, you are also able to retrieve your student's username by navigating to the **gear icon** on the left navigation menu and clicking on **Reset Student Password** 